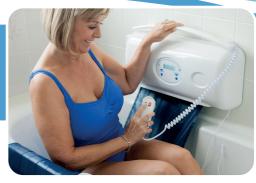

## How does it work

Simply push in the re-chargeable battery.

(Caus)

Feed out the belt and slip on belt sleeve.

Locate the floor anchor rod into the floor bracket and tension.

Sit on the belt and by touching a button, be gently lowered into the bath.

Relax and enjoy the luxury of a good soak. 5

6 Touch a button and be gently raised out of the bath.

Audible alarm and graphics when battery is low. In addition there is a remote hand control and a temperature probe to register the water temperature and avoid scalding.