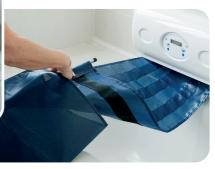

## How does it work

Simply push in the re-chargeable battery.

(Caus)

Feed out the belt and slip on belt sleeve.

Locate the floor anchor rod into the floor bracket and tension.

Sit on the belt and by touching a button, be gently lowered into the bath.