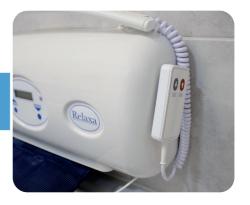

Relax and enjoy the luxury of a good soak. 5

6 Touch a button and be gently raised out of the bath.

Audible alarm and graphics when battery is low. In addition there is a remote hand control and a temperature probe to register the water temperature and avoid scalding.

## **Technical Specifications**

| Thermometer     | The unit has a thermometer to test the temperature of the water.                                                                                                                                                                                                                                                                                                                                                                             |
|-----------------|----------------------------------------------------------------------------------------------------------------------------------------------------------------------------------------------------------------------------------------------------------------------------------------------------------------------------------------------------------------------------------------------------------------------------------------------|
| Power           | Two 12 volt rechargeable lead acid batteries provide a 24 volt DC supply to the motor. Indicator lights in green and red shows the battery is in operation and the battery condition. A red light will appear to indicate that the battery is low together with an audible alarm. An empty battery symbol will appear when the battery is too low. The bath-lift will not work in the down position but will bring you back out of the bath. |
| Battery Charger | A managed 24 volt 300MA charger is provided.                                                                                                                                                                                                                                                                                                                                                                                                 |
| Maximum Load    | 127 kg (20 stone)                                                                                                                                                                                                                                                                                                                                                                                                                            |
| Controls        | "UP" and "DOWN" buttons are located on the front of the bath-lift. A hand control with "UP" and "DOWN" buttons is also provided.                                                                                                                                                                                                                                                                                                             |
| Belt Reversal   | The Relaxa is designed with an anti-belt reversal mechanism.                                                                                                                                                                                                                                                                                                                                                                                 |
| Belt            | Reinforced Polypropylene                                                                                                                                                                                                                                                                                                                                                                                                                     |
| Dimensions      | The unit is slim and fits neatly at the side of the bath. The length is 55.5cm, the height is 32.5cm and the depth is 11.8cm                                                                                                                                                                                                                                                                                                                 |
| Weight          | The unit itself weighs 11kgs. The box when packed to include other items weighs 15.9kgs                                                                                                                                                                                                                                                                                                                                                      |
| Manufactured    | The complete unit is manufactured in the United Kingdom                                                                                                                                                                                                                                                                                                                                                                                      |