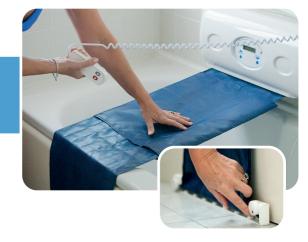

## How does it work

Simply push in the re-chargeable battery.

(Caus)

Feed out the belt and slip on belt sleeve.

Locate the floor anchor rod into the floor bracket and tension.

Sit on the belt and by touching a button, be gently lowered into the bath.