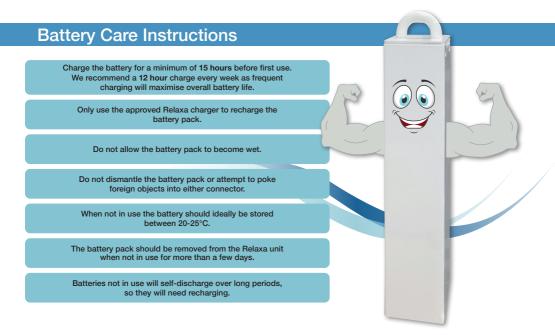

## **Technical Specifications**

| Thermometer     | The unit has a thermometer to test the temperature of the water.                                                                                                                                                                                                                                                                                                                                                                             |
|-----------------|----------------------------------------------------------------------------------------------------------------------------------------------------------------------------------------------------------------------------------------------------------------------------------------------------------------------------------------------------------------------------------------------------------------------------------------------|
| Power           | Two 12 volt rechargeable lead acid batteries provide a 24 volt DC supply to the motor. Indicator lights in green and red shows the battery is in operation and the battery condition. A red light will appear to indicate that the battery is low together with an audible alarm. An empty battery symbol will appear when the battery is too low. The bath-lift will not work in the down position but will bring you back out of the bath. |
| Battery Charger | A managed 24 volt 300MA charger is provided.                                                                                                                                                                                                                                                                                                                                                                                                 |
| Maximum Load    | 127 kg (20 stone)                                                                                                                                                                                                                                                                                                                                                                                                                            |
| Controls        | "UP" and "DOWN" buttons are located on the front of the bath-lift. A hand control with "UP" and "DOWN" buttons is also provided.                                                                                                                                                                                                                                                                                                             |
| Belt Reversal   | The Relaxa is designed with an anti-belt reversal mechanism.                                                                                                                                                                                                                                                                                                                                                                                 |
| Belt            | Reinforced Polypropylene                                                                                                                                                                                                                                                                                                                                                                                                                     |
| Dimensions      | The unit is slim and fits neatly at the side of the bath. The length is 55.5cm, the height is 32.5cm and the depth is 11.8cm                                                                                                                                                                                                                                                                                                                 |
| Weight          | The unit itself weighs 11kgs. The box when packed to include other items weighs 15.9kgs                                                                                                                                                                                                                                                                                                                                                      |
| Manufactured    | The complete unit is manufactured in the United Kingdom                                                                                                                                                                                                                                                                                                                                                                                      |