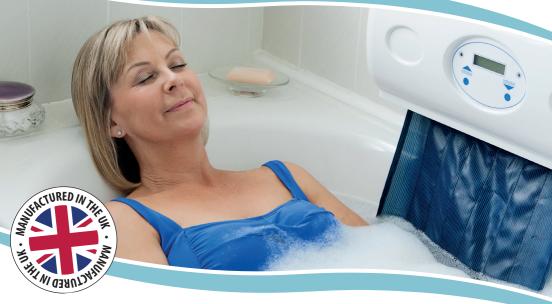

## Relax with a relax a mobility

Bathlift

- Easy to fit
- Battery powered NOT mains electricity
- Audible alarm when battery is low
- Remote control as standard
- Thermometer for water temperature
- Does not obstruct the bath
- Provides independence for those that find the bath difficult to enter or leave.

Relax and enjoy the luxury of a good soak. 5

6 Touch a button and be gently raised out of the bath.

Audible alarm and graphics when battery is low. In addition there is a remote hand control and a temperature probe to register the water temperature and avoid scalding.