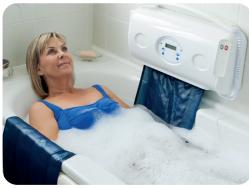

Relax and enjoy the luxury of a good soak. 5

6 Touch a button and be gently raised out of the bath.

Audible alarm and graphics when battery is low. In addition there is a remote hand control and a temperature probe to register the water temperature and avoid scalding.