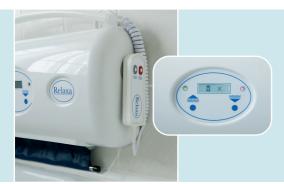

Relax and enjoy the luxury of a good soak. 5

6 Touch a button and be gently raised out of the bath.

Audible alarm and graphics when battery is low. In addition there is a remote hand control and a temperature probe to register the water temperature and avoid scalding.

## **Technical Specifications**

| Thermometer     | The unit has a thermometer to test the temperature of the water.                                                                                                                                                                                                                                                                                                                                                                             |
|-----------------|----------------------------------------------------------------------------------------------------------------------------------------------------------------------------------------------------------------------------------------------------------------------------------------------------------------------------------------------------------------------------------------------------------------------------------------------|
| Power           | Two 12 volt rechargeable lead acid batteries provide a 24 volt DC supply to the motor. Indicator lights in green and red shows the battery is in operation and the battery condition. A red light will appear to indicate that the battery is low together with an audible alarm. An empty battery symbol will appear when the battery is too low. The bath-lift will not work in the down position but will bring you back out of the bath. |
| Battery Charger | A managed 24 volt 300MA charger is provided.                                                                                                                                                                                                                                                                                                                                                                                                 |
| Maximum Load    | 127 kg (20 stone)                                                                                                                                                                                                                                                                                                                                                                                                                            |
| Controls        | "UP" and "DOWN" buttons are located on the front of the bath-lift. A hand control with "UP" and "DOWN" buttons is also provided.                                                                                                                                                                                                                                                                                                             |
| Belt Reversal   | The Relaxa is designed with an anti-belt reversal mechanism.                                                                                                                                                                                                                                                                                                                                                                                 |
| Belt            | Reinforced Polypropylene                                                                                                                                                                                                                                                                                                                                                                                                                     |
| Dimensions      | The unit is slim and fits neatly at the side of the bath. The length is 55.5cm, the height is 32.5cm and the depth is 11.8cm                                                                                                                                                                                                                                                                                                                 |
| Weight          | The unit itself weighs 11kgs. The box when packed to include other items weighs 15.9kgs                                                                                                                                                                                                                                                                                                                                                      |
| Manufactured    | The complete unit is manufactured in the United Kingdom                                                                                                                                                                                                                                                                                                                                                                                      |