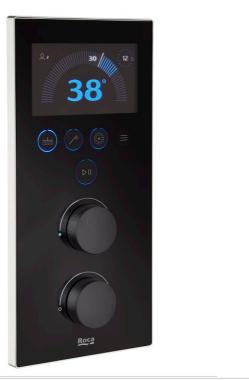

# **Smart Shower**

Imagine jumping out of bed, to find that the water in the bathroom is pre-heated for you at the perfect temperature. Imagine an intelligent control that allows you, with a simple gesture, to regulate temperature, modify the flow or pause it to lather up, and then resume at the touch of a button. Imagine having different customisable profiles so that you can configure the shower exactly to your liking. Imagine integrated cleaning programmes that eliminate bacteria and protect against staining from limescale and impurities. Stop imagining and make space for the new Roca Smart Shower.

### FEATURES

Application: Shower

Faucet type: Electronic technology

Installation type: Built-in
Operating voltage (V): 12
Power supply: Mains operated

Temperature control: Thermostatic mixer

Water and energy-saving