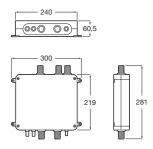

#### SMART SHOWER

## **Smart Shower panel**

PRICE (VAT INCLUDED)

## £3142.76

#### TECHNICAL DRAWINGS





### FEATURES

Application: Shower

Faucet type: Electronic technology

Installation type: Built-in
Operating voltage (V): 12
Power supply: Mains operated

Temperature control: Thermostatic mixer

Water and energy-saving



Electronic technology





# **Smart Shower**

Imagine jumping out of bed, to find that the water in the bathroom is pre-heated for you at the perfect temperature. Imagine an intelligent control that allows you, with a simple gesture, to regulate temperature, modify the flow or pause it to lather up, and then resume at the touch of a button. Imagine having different customisable profiles so that you can configure the shower exactly to your liking. Imagine integrated cleaning programmes that eliminate bacteria and protect against staining from limescale and impurities.