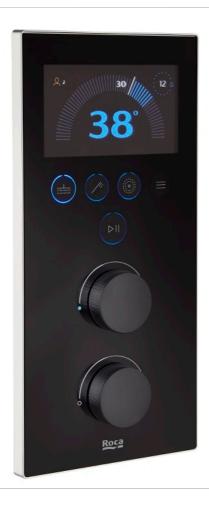

# **Smart Shower**

Imagine jumping out of bed, to find that the water in the bathroom is pre-heated for you at the perfect temperature. Imagine an intelligent control that allows you, with a simple gesture, to regulate temperature, modify the flow or pause it to lather up, and then resume at the touch of a button. Imagine having different customisable profiles so that you can configure the shower exactly to your liking. Imagine integrated cleaning programmes that eliminate bacteria and protect against staining from limescale and impurities. Stop imagining and make space for the new Roca Smart Shower.

### FEATURES

Application: Shower

Faucet type: Electronic technology

Installation type: Built-in
Operating voltage (V): 12
Power supply: Mains operated

Temperature control: Thermostatic mixer

Water and energy-saving