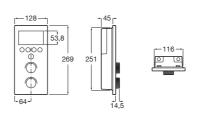

#### SMART SHOWER

## **Smart Shower panel**

PRICE (VAT INCLUDED)

## £3142.76

#### TECHNICAL DRAWINGS





### FEATURES

Application: Shower

Faucet type: Electronic technology

Installation type: Built-in
Operating voltage (V): 12
Power supply: Mains operated

Temperature control: Thermostatic mixer

Water and energy-saving



Electronic technology





# **Smart Shower**

Imagine jumping out of bed, to find that the water in the bathroom is pre-heated for you at the perfect temperature. Imagine an intelligent control that allows you, with a simple gesture, to regulate temperature, modify the flow or pause it to lather up, and then resume at the touch of a button. Imagine having different customisable profiles so that you can configure the shower exactly to your liking. Imagine integrated cleaning programmes that eliminate bacteria and protect against staining from limescale and impurities