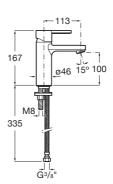

#### FEATURES

Aerator type: Integrated Application: Basin

Cold water starts in the central position to save energy

Faucet type: Single-lever

Flexible supply hoses included

Flow rate (I/min - 3 bar): 5

Handle position: Top

Installation type: Deck-mounted Waste type: Waste not included

Water and energy-saving

Water flow restrictor



SoftTurn®

#### NAIA

# Single lever basin mixer with smooth body, Cold Start

TECHNICAL DRAWINGS





# Naia

Character and sophistication join in this collection of faucets with a minimalist design, born out of a perfect combination of cylindrical and square geometric shapes.



### INSTALLATION AND USER MANUALS



Installation manual