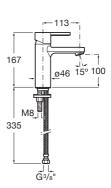

**FEATURES** 

Aerator type: Integrated Application: Basin

Cold water starts in the central position to save energy

Faucet type: Single-lever

Flexible supply hoses included

Flow rate (I/min - 3 bar): 5

Handle position: Top

Installation type: Deck-mounted Waste type: Waste not included

Water and energy-saving

Water flow restrictor



SoftTurn®

## NAIA

## Single lever basin mixer with smooth body, Cold Start

TECHNICAL DRAWINGS





## Naia

Character and sophistication join in this collection of faucets with a minimalist design, born out of a perfect combination of cylindrical and square geometric shapes.



## INSTALLATION AND USER MANUALS



Installation manual