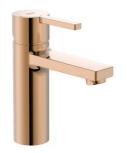

#### NAIA

# Single lever basin mixer with smooth body, Cold Start

TECHNICAL DRAWINGS

# Naia

Character and sophistication join in this collection of faucets with a minimalist design, born out of a perfect combination of cylindrical and square geometric shapes.