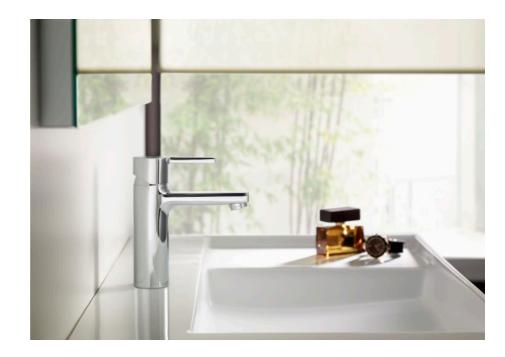

#### NAIA

# Single lever basin mixer with smooth body, Cold Start

TECHNICAL DRAWINGS

# Naia

Character and sophistication join in this collection of faucets with a minimalist design, born out of a perfect combination of cylindrical and square geometric shapes.