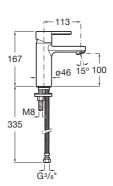

#### FEATURES

Aerator type: Integrated Application: Basin

Cold water starts in the central position to save energy

Faucet type: Single-lever

Flexible supply hoses included

Flow rate (I/min - 3 bar): 5

Handle position: Top

Installation type: Deck-mounted Waste type: Waste not included

Water and energy-saving

Water flow restrictor



SoftTurn®

#### NAIA

# Single lever basin mixer with smooth body, Cold Start

TECHNICAL DRAWINGS





# Naia

Character and sophistication join in this collection of faucets with a minimalist design, born out of a perfect combination of cylindrical and square geometric shapes.



### INSTALLATION AND USER MANUALS



Installation manual