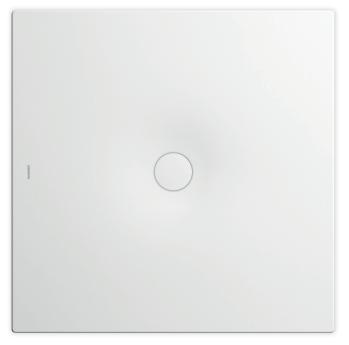

## SCONA

- harmonious design with centrally-placed waste
- can be installed absolutely flush to floor
- made of KALDEWEI steel enamel
- $\bullet \quad flush-fitting recessed was te cover (only in combination with the KA 90 was te fittings) \\$