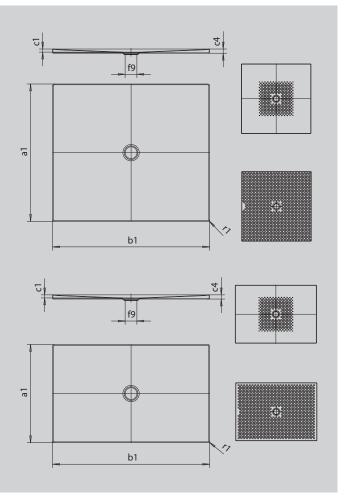

Similar illustration

| Model                           |                       | 968            |
|---------------------------------|-----------------------|----------------|
| External length                 | a,                    | 1200 mm        |
| External width                  | b,                    | 1200 mm        |
| Depth inside                    | <b>c</b> <sub>1</sub> | 23 mm          |
| Height of rim                   | С <sub>4</sub>        | 32 mm          |
| Height with low-profile support | t c <sub>16</sub>     | 49 mm          |
| Diameter of waste hole          | f <sub>9</sub>        | Ø 90 mm        |
| External radius                 | r <sub>1</sub>        | 12 mm          |
| Net weight                      |                       | 37 kg          |
| Anti-slip                       |                       | 492 x 492 mm   |
| Full anti-slip                  |                       | 1172 x 1172 mm |
| SECURE PLUS                     |                       | full base      |