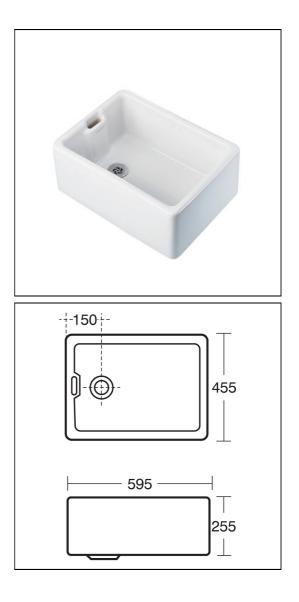

## ILLUSTRATED

| S5803 | Belfast sink 60 x 46 x 26cm (boxed)                                 |
|-------|---------------------------------------------------------------------|
| S9219 | Brackets build-in Aluminium alloy, 405mm overall, 355mm stud (pair) |
| S8725 | Waste 11/2" slotted strainer waste, 80mm tail                       |

#### **Special Notes**

Dimensions of fireclay & ceramic sinks may vary due to natural shrinkage in the manufacturing process, installers are advised not to pre-cut worktops before receipt of sink