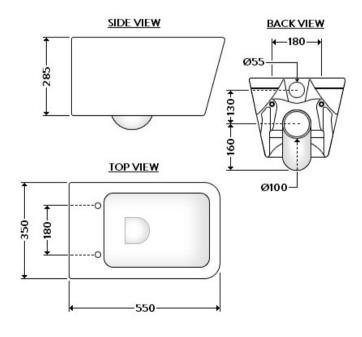

ns

| Range           | STRATOS                 |
|-----------------|-------------------------|
| Product code    | BDS-STR-320-WH          |
| Finish/Colour   | WHITE                   |
| Product type    | RIMLESS WALL MOUNTED WC |
| Material        | CERAMIC                 |
| Connection Size | Ø100MM                  |
|                 |                         |

#### **Technical Information**

| WALL MOUNTED RIMLESS WC PAN           |  |
|---------------------------------------|--|
| P TRAP HORIZONTAL OUTLET              |  |
| WALL OUTLET ONLY                      |  |
| CONCEALED BOTTOM FIXING               |  |
| REQUIRES BFK-UNI10-KIT                |  |
| REQUIRES SEAT COVER BDS-STR-330R-C-WH |  |
| SUITABLE FOR 4/2L AND 3.5/2.5L        |  |

## Lifestyle Image



## Drawing



Box contents: WC PAN, INSTALLATION GUIDE