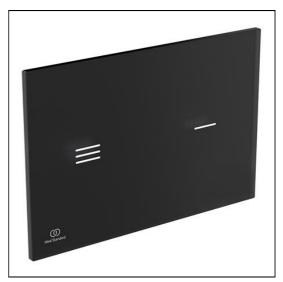

# **ILLUSTRATED**

R0129 Symfo NT1 electronic (proximity) glass dual flushplate Ideal

Standard - black

**R0158** Prosys electronic conversion kit for proximity actuated

flushplates (Altes & Symfo) (120 depth frames and cisterns