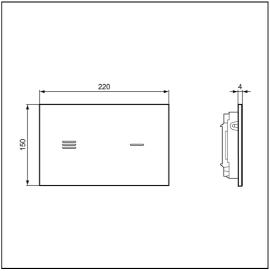

# Symfo NT1 Electronic (proximity) Glass Dual Flushplate

# **ILLUSTRATED**

R0129 Symfo NT1 electronic (proximity) glass dual flushplate Ideal

Standard - black

**R0158** Prosys electronic conversion kit for proximity actuated

flushplates (Altes & Symfo) (120 depth frames and cisterns

only)

#### **OPTIONS**

**R0153** Prosys 1150mm height, mechanical wall hung WC frame,

120 depth, front actuation

**R0317** Prosys 120 depth WC cistern, mechanical, front actuation

# **ILLUSTRATED PRODUCT DETAILS**



#### FINISH OPTIONS



## **Special Notes**

For use with Prosys 120 Depth mechanical actuation WC frames and cisterns. A proximity electronic conversion kit is required (R015867).







### **FEATURES**